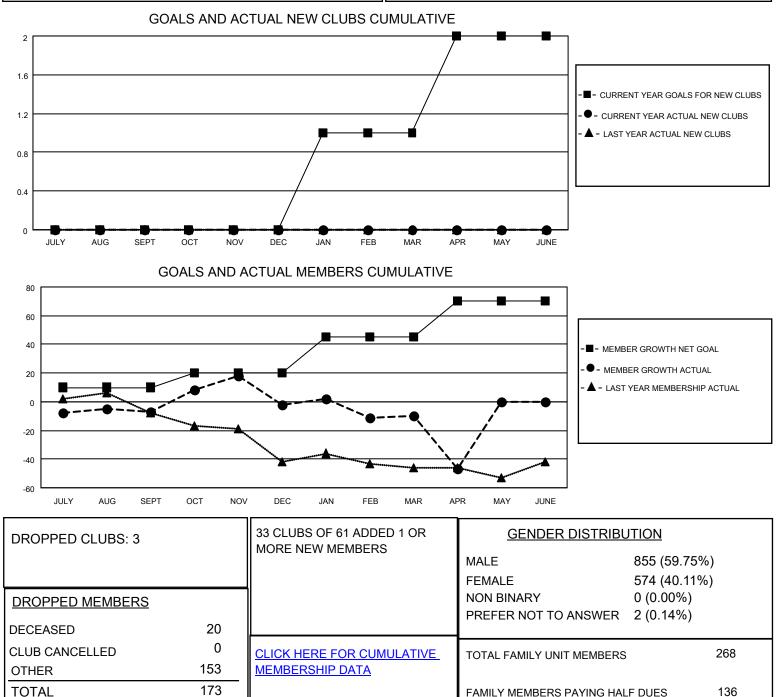

## LOCATION TEXAS

District 2 A2

Results as of: 4/30/2023

| Clubs                 |               |           |               | Members               |                          |                         |                                                    |
|-----------------------|---------------|-----------|---------------|-----------------------|--------------------------|-------------------------|----------------------------------------------------|
| RESULTS FOR 2022-2023 |               |           |               | RESULTS FOR 2022-2023 |                          |                         |                                                    |
| QUARTER               | NEW CLUB GOAL | NEW CLUBS | DROPPED CLUBS | QUARTER               | EMBER GROWTH NET<br>GOAL | MEMBER GROWTH<br>ACTUAL | DROPPED<br>MEMBERS ACTUAL<br>(including transfers) |
| JULY/AUG/SEPT         | 0             | 0         | 3             | JULY/AUG/SEPT         | 10                       | 41                      | 45                                                 |
| OCT/NOV/DEC           | 0             | 0         | 0             | OCT/NOV/DEC           | 10                       | 49                      | 42                                                 |
| JAN/FEB/MAR           | 1             | 0         | 0             | JAN/FEB/MAR           | 25                       | 39                      | 43                                                 |
| APR/MAY/JUNE          | 1             | 0         | 0             | APR/MAY/JUNE          | 25                       | 8                       | 43                                                 |